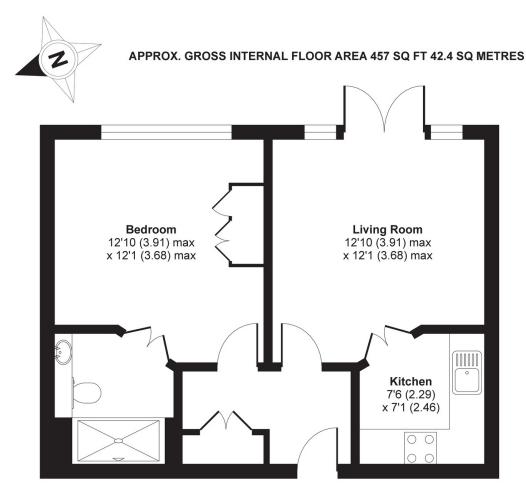

## Oakleigh Square Hampshire Lakes, Yateley







This one bedroom ground floor Independent Living apartment is centrally located close to all Village facilities. An entrance hallway with storage cupboard leads to a bright living/ dining room, which has a feature fireplace and patio doors. There's also a stylish white kitchen, double bedroom with fitted wardrobes and a luxury-tiled ensuite shower room.

One Reception / Kitchen / One Bedroom / Ensuite Shower / Hallway / Patio



The Property Ombudsman ZOOPLO

rightmove △

www.anchorresales.org.uk / 0808 296 8453

# **Oakleigh Square**

"We are very happy with our new home and the welcome we've received convinces us that we've really made the right choice. We are now looking forward to enjoying our new life here."



**GROUND FLOOR** 

#### **Key Facts**

| Lease:            | <b>125 years from 2015</b><br>(approx. 117 years remaining)                        |                   |
|-------------------|------------------------------------------------------------------------------------|-------------------|
| Service Charge:   | £739.94 pcm (£170.30 pw)<br>(reviewed annually, updated from 1st April)            |                   |
| Ground Rent:      | £500 per year                                                                      |                   |
| Council Tax band: | В                                                                                  |                   |
| Sinking Fund:     | 4.5% on sale                                                                       |